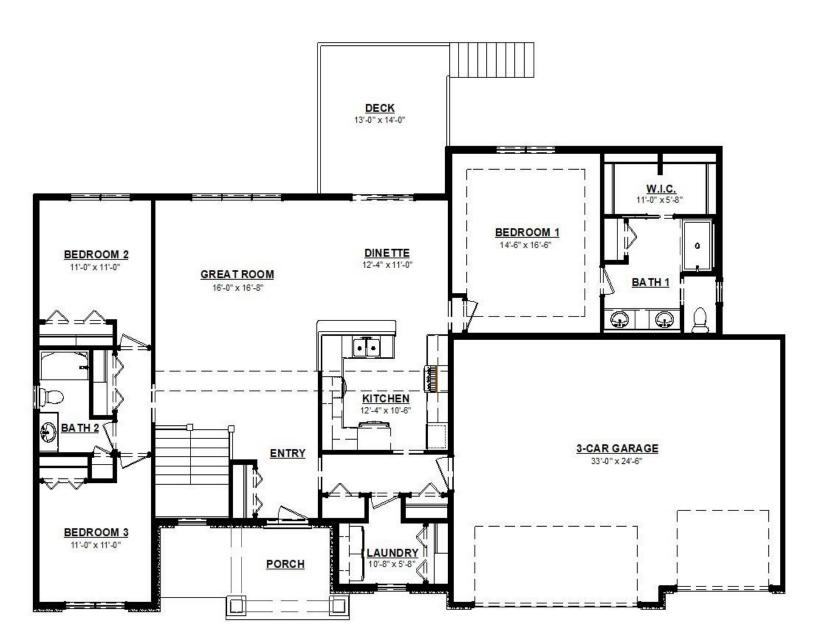

## Model Home

208 Wentworth Dr., Wakarusa, IN

Main Level 1852 Sq. Ft. Basement Unfinished Garage 3 Car

| <u>Bedrooms</u> | <u>Bathrooms</u> |
|-----------------|------------------|
| 3               | 2                |

- Quartz Countertops
- ♦ Full Kitchen Appliance Package
- ◊ Vaulted Ceilings
- Daylight Basement Prepped to Finish
- ♦ Master Suite with Walk-In Closet

- ♦ Vinyl Siding with Stone Accents
- ♦ Vinyl Deck and Railing
- ♦ Anderson Windows
- ♦ Covered Front Porch
- ♦ Oversized Garage